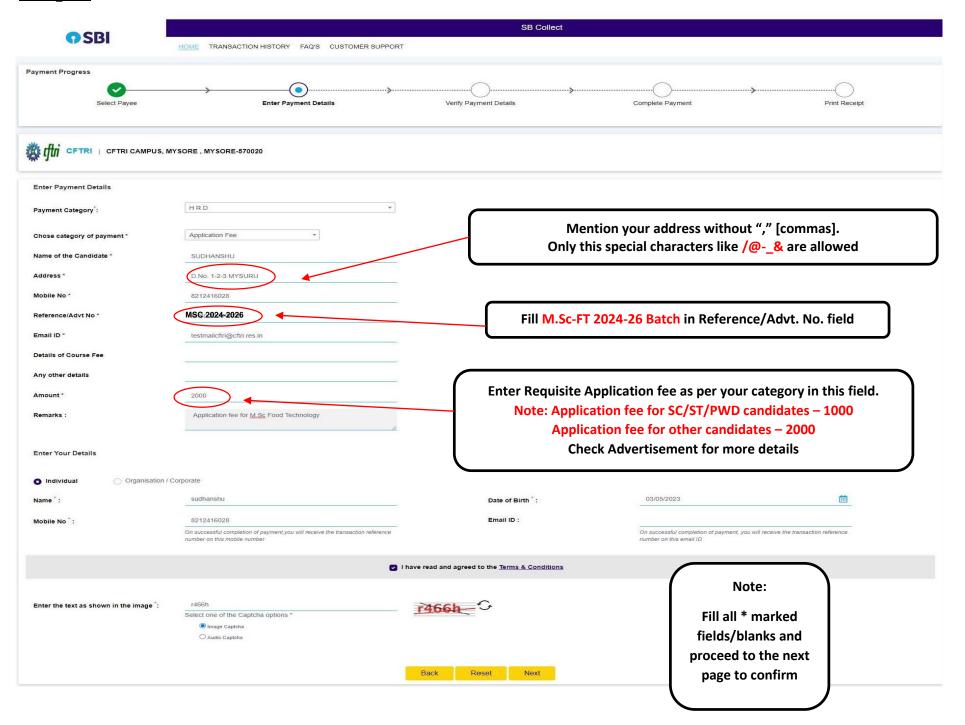

**SBI COLLECT URL:** <a href="https://www.onlinesbi.sbi/sbicollect/icollecthome.htm?corpID=299364">https://www.onlinesbi.sbi/sbicollect/icollecthome.htm?corpID=299364</a>

## Step-1:



### Step-2:



## Step-3:



# Step-4:



© State Bank of India Privacy Statement Disclosures Terms of Use

### Step-5: Select one of the Payment options as per your choice - Net banking, Debit Card, Credit Card, UPI,RTGS/NEFT etc



# **Step-6**:

After Successful payment, E-receipt will be generated as below:-

- Capture the payment transaction details.
- Feed the payment transaction details in the online application form.





#### **CFTRI**

CFTRI CAMPUS, MYSORE . MYSORE-670020

Date: 13-Feb-2023

#### e-Receipt for State Bank Collect Payment

| BCollect Reference Number | DUK5249049                                                           |                            |
|---------------------------|----------------------------------------------------------------------|----------------------------|
| ategory