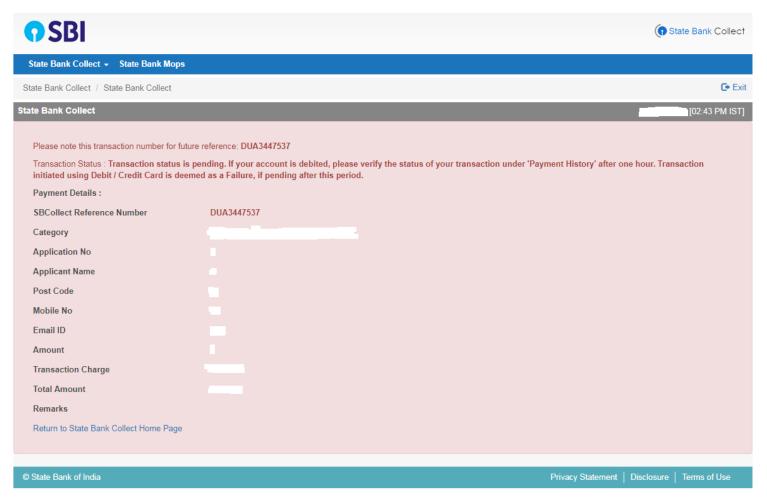

# **Step-6**:

After Successful payment, E-receipt will be generated as below:-

- Capture the payment transaction details.
- Feed the payment transaction details in the online application form.

In the E-receipt if the transaction status is pending then candidate can check the status of his transaction by clicking state bank collect and choose the option payment history, the same procedure can be followed for Reprint remittance form