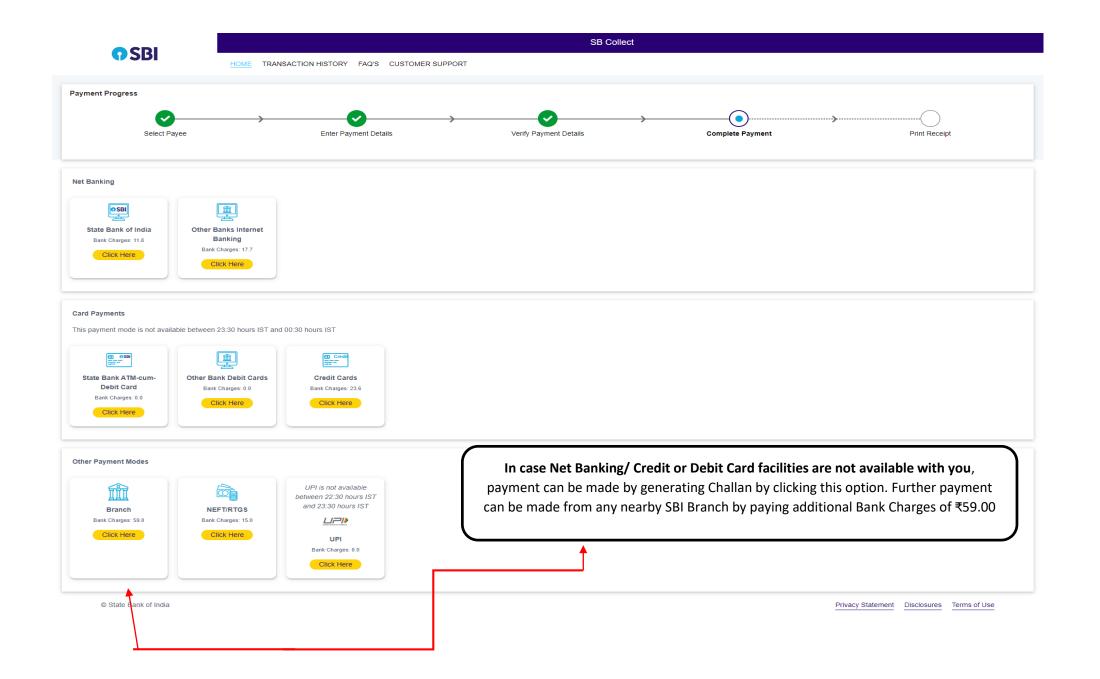

### Step-5: Select one of the Payment options as per your choice - Net banking, Debit Card, Credit Card, UPI,RTGS/NEFT etc