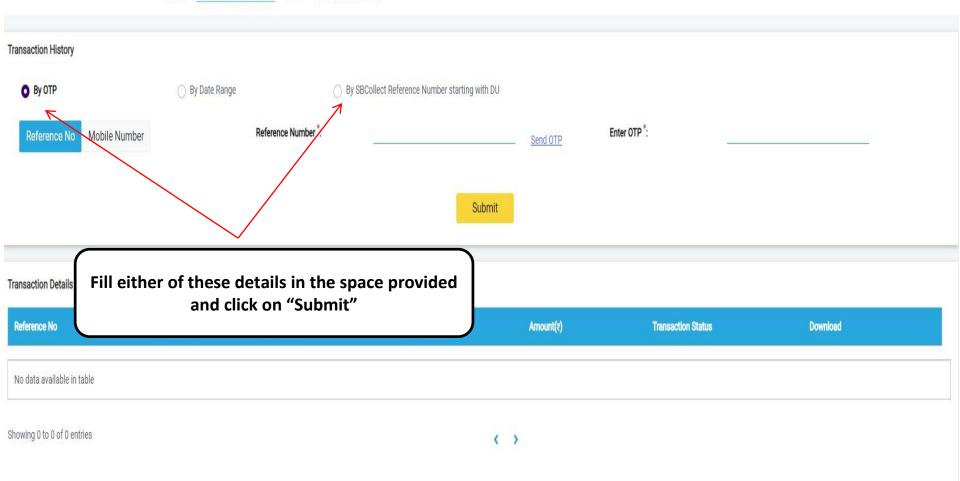

In the E-receipt if the transaction status is pending then candidate can check the status of his transaction by clicking state bank collect and choose the option payment history, the same procedure can be followed for Reprint remittance form

# **Steps to Reprint Payment Receipt or Check Payment Status**