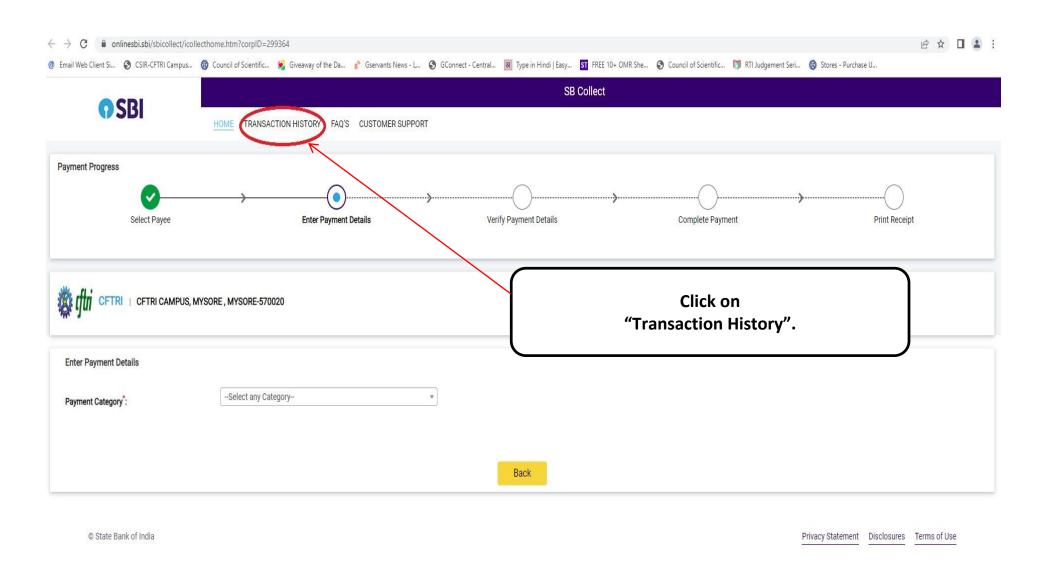

In the E-receipt if the transaction status is pending then candidate can check the status of his transaction by clicking state bank collect and choose the option payment history, the same procedure can be followed for Reprint remittance form

# **Steps to Reprint Payment Receipt or Check Payment Status**

#### SB Collect

HOME TRANSACTION HISTORY FAQ'S CUSTOMER SUPPORT

Privacy Statement Disclosures Terms of Use