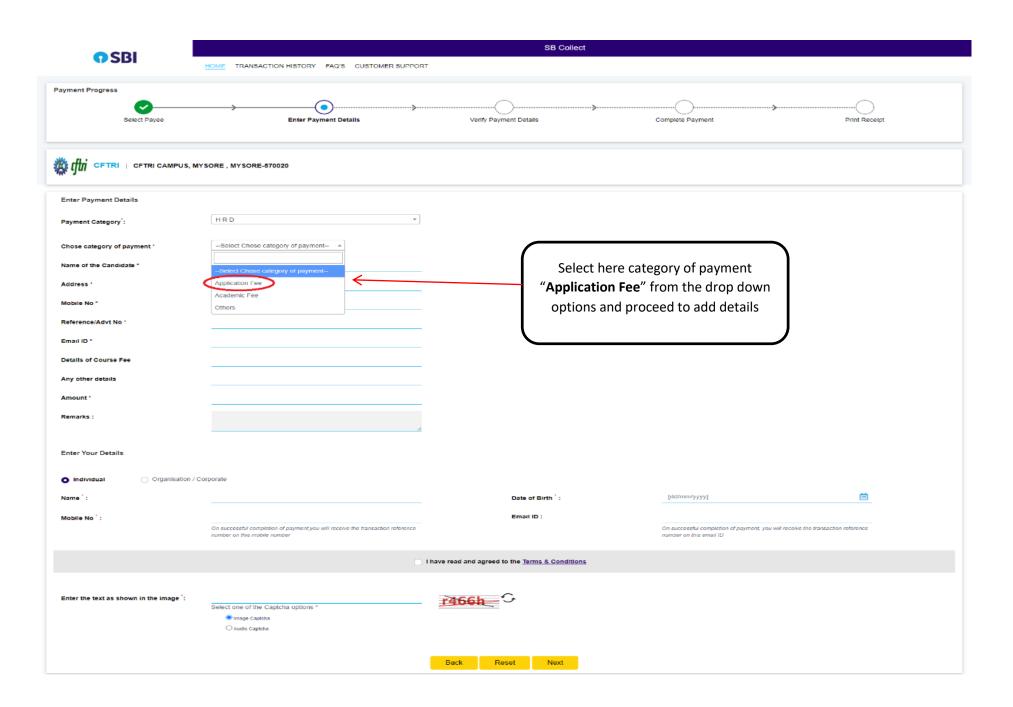

**SBI COLLECT URL:** <a href="https://www.onlinesbi.sbi/sbicollect/icollecthome.htm?corpID=299364">https://www.onlinesbi.sbi/sbicollect/icollecthome.htm?corpID=299364</a>

## Step-1:



### Step-2:



## Step-3:



# Step-4:



© State Bank of India Privacy Statement Disclosures Terms of Use

### Step-5: Select one of the Payment options as per your choice - Net banking, Debit Card, Credit Card, UPI,RTGS/NEFT etc



# **Step-6**:

After Successful payment, E-receipt will be generated as below:-

- Capture the payment transaction details.
- Feed the payment transaction details in the online application form.





#### **CFTRI**

CFTRI CAMPUS, MYSORE . MYSORE-670020

Date: 13-Feb-2023

#### e-Receipt for State Bank Collect Payment

| BCollect Reference Number | DUK5249049                                                           |                            |
|---------------------------|----------------------------------------------------------------------|----------------------------|