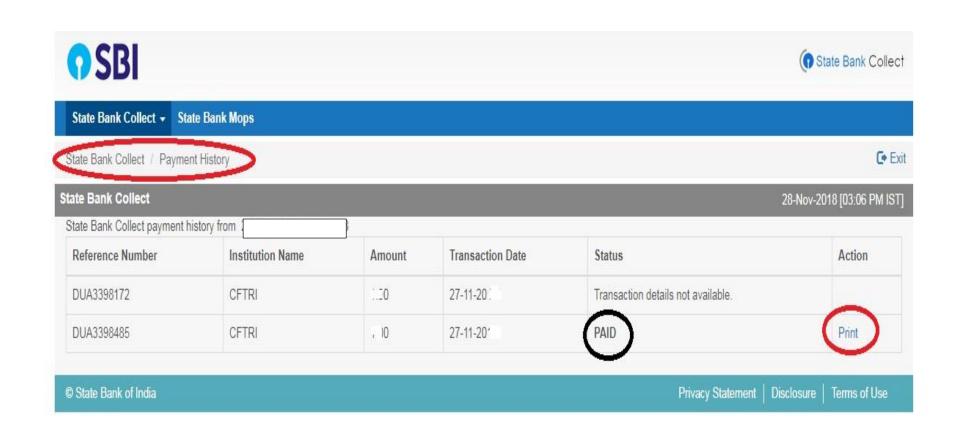

In the E-receipt if the transaction status is pending then candidate can check the status of his transaction by clicking state bank collect and choose the option payment history, the same procedure can be followed for Reprint remittance form

# **Steps to Reprint Payment Receipt or Check Payment Status**