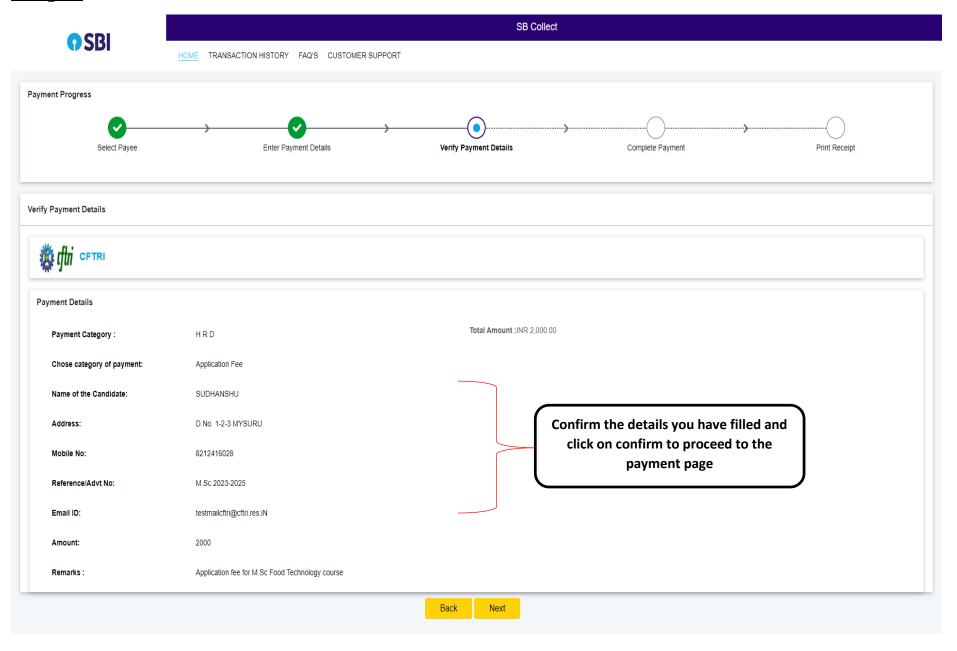

**SBI COLLECT URL:** <a href="https://www.onlinesbi.sbi/sbicollect/icollecthome.htm?corpID=299364">https://www.onlinesbi.sbi/sbicollect/icollecthome.htm?corpID=299364</a>

## Step-1:



### Step-2:



## Step-3:



# Step-4:



© State Bank of India Privacy Statement Disclosures Terms of Use

### Step-5: Select one of the Payment options as per your choice - Net banking, Debit Card, Credit Card, UPI,RTGS/NEFT etc



# **Step-6**:

After Successful payment, E-receipt will be generated as below:-

- Capture the payment transaction details.
- Feed the payment transaction details in the online application form.





#### **CFTRI**

CFTRI CAMPUS, MYSORE . MYSORE-670020

Date: 13-Feb-2023

#### e-Receipt for State Bank Collect Payment

| BCollect Reference Number | DUK5249049                                                           |                            |
|---------------------------|----------------------------------------------------------------------|----------------------------|
| ategory