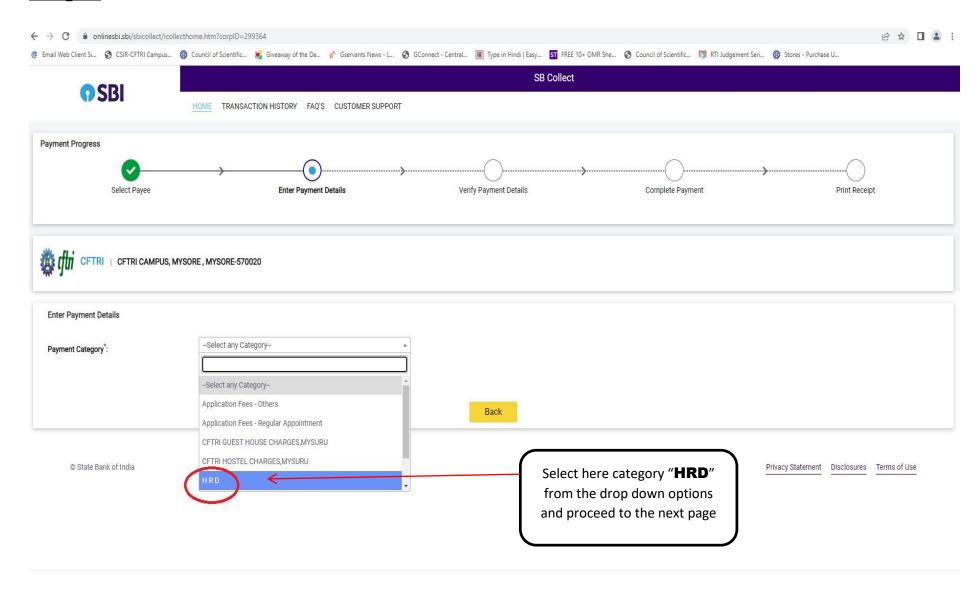

**SBI COLLECT URL:** <a href="https://www.onlinesbi.sbi/sbicollect/icollecthome.htm?corpID=299364">https://www.onlinesbi.sbi/sbicollect/icollecthome.htm?corpID=299364</a>

## Step-1:



### Step-2:



## Step-3:



# Step-4:



© State Bank of India Privacy Statement Disclosures Terms of Use

### Step-5: Select one of the Payment options as per your choice - Net banking, Debit Card, Credit Card, UPI,RTGS/NEFT etc



# **Step-6**:

After Successful payment, E-receipt will be generated as below:-

- Capture the payment transaction details.
- Feed the payment transaction details in the online application form.





#### **CFTRI**

CFTRI CAMPUS, MYSORE . MYSORE-670020

Date: 13-Feb-2023

#### e-Receipt for State Bank Collect Payment

| BCollect Reference Number | DUK5249049                                                           |                            |
|---------------------------|----------------------------------------------------------------------|--------------